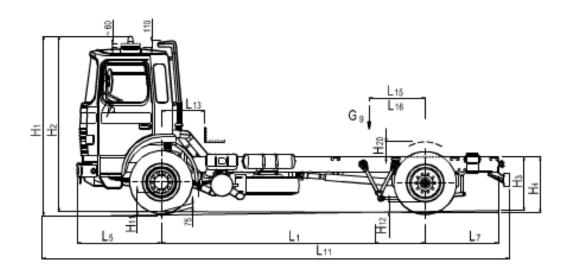

There are no translations available.

LENGTHS (mm)

L1 Wheelbase

L5 Front overhang

3 700

|                                           | 1 500                                                 |
|-------------------------------------------|-------------------------------------------------------|
| L6 Rear overhang                          | 1 285                                                 |
| L7 Rear chassis overhang                  | 1 100                                                 |
| L11 Total length                          | 6 485                                                 |
| L13 Distance between front axle and su    | uperstructure                                         |
|                                           | 820<br>ne superstructure center of gravity max / min. |
| WIDTHS (mm)                               | 910/790                                               |
| B1 Cabin width                            |                                                       |
| B2 Width over rear wheels                 | 2 300                                                 |
|                                           | 2 462                                                 |
| B3 Overall width                          | 0.500                                                 |
| B4 Width of chassis frame front           | 2 500                                                 |
| B5 Width of chassis frame rear            | 940                                                   |
| B6 Min. turning circle diameter (m)       | 760                                                   |
| B7 Min. turning clearence circle diameter | 13,80<br>er (m)<br>15,20                              |
| HEIGHTS (mm)                              | 13,20                                                 |
| H1 Total height over cabin, unloaded      |                                                       |
| H2 Total height over cabin, loaded        | 3 210                                                 |
| H3 Chassis height, unloaded               | 3 135                                                 |
| H4 Chassis height, loaded                 | 995                                                   |
| H11 Ground clearence, front               | 960                                                   |
|                                           | 285                                                   |
| H12 Ground clearence, rear                | 380                                                   |
| H20 Max. lift up of the rear wheel        | 274                                                   |
| WEIGHTS (kg)                              |                                                       |

| G1 Permissible weight on front axle   |        |
|---------------------------------------|--------|
|                                       | 7 000  |
| G2 Permissible weight on rear axle    | 11 500 |
| G5 Total permissible weight           | 11 500 |
| an i and barrier and grid             | 18 000 |
| G6 Chassis truck net weight           |        |
| G7 Chassis truck weight on front axle | 6 180  |
| G7 Chassis truck weight on holit axie | 4 085  |
| G8 Chassis truck weight on rear axles |        |
|                                       | 2 095  |
| G9 Chassis truck carrying capacity    | 11 820 |
| PERFORMANCES                          | 11 020 |
| Maximum kinematic speed (km/h)        |        |
|                                       | 111    |
| Maximum ASR limited speed (km/h)      | 05     |
| Maximum climbing ability (%)          | 85     |
|                                       | 30     |
|                                       |        |