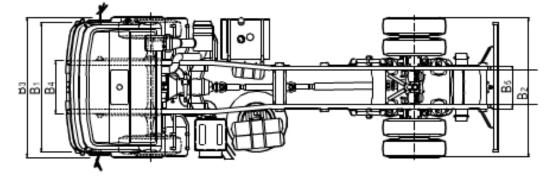

There are no translations available.

LENGTHS (mm)

L1 Wheelbase

L5 Front overhang

3 700

|                                           | 1 500                                                 |
|-------------------------------------------|-------------------------------------------------------|
| L6 Rear overhang                          | 1 285                                                 |
| L7 Rear chassis overhang                  | 1 100                                                 |
| L11 Total length                          | 6 485                                                 |
| L13 Distance between front axle and su    | uperstructure                                         |
|                                           | 820<br>ne superstructure center of gravity max / min. |
| WIDTHS (mm)                               | 910/790                                               |
| B1 Cabin width                            |                                                       |
| B2 Width over rear wheels                 | 2 300                                                 |
|                                           | 2 462                                                 |
| B3 Overall width                          | 0.500                                                 |
| B4 Width of chassis frame front           | 2 500                                                 |
| B5 Width of chassis frame rear            | 940                                                   |
| B6 Min. turning circle diameter (m)       | 760                                                   |
| B7 Min. turning clearence circle diameter | 13,80<br>er (m)<br>15,20                              |
| HEIGHTS (mm)                              | 13,20                                                 |
| H1 Total height over cabin, unloaded      |                                                       |
| H2 Total height over cabin, loaded        | 3 210                                                 |
| H3 Chassis height, unloaded               | 3 135                                                 |
| H4 Chassis height, loaded                 | 995                                                   |
| H11 Ground clearence, front               | 960                                                   |
|                                           | 285                                                   |
| H12 Ground clearence, rear                | 380                                                   |
| H20 Max. lift up of the rear wheel        | 274                                                   |
| WEIGHTS (kg)                              |                                                       |

| G1 Permissible weight on front axle   |        |
|---------------------------------------|--------|
|                                       | 7 000  |
| G2 Permissible weight on rear axle    | 11 500 |
| G5 Total permissible weight           | 11 500 |
| an i and barrier and grid             | 18 000 |
| G6 Chassis truck net weight           |        |
| G7 Chassis truck weight on front axle | 6 180  |
| G7 Chassis truck weight on holit axie | 4 085  |
| G8 Chassis truck weight on rear axles |        |
|                                       | 2 095  |
| G9 Chassis truck carrying capacity    | 11 820 |
| PERFORMANCES                          | 11 020 |
| Maximum kinematic speed (km/h)        |        |
|                                       | 111    |
| Maximum ASR limited speed (km/h)      | 05     |
| Maximum climbing ability (%)          | 85     |
|                                       | 30     |
|                                       |        |