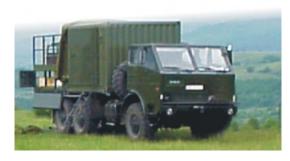

There are no translations available.





## LENGTHS (mm)

| L1 Wheelbase between axel 1 and 2 |         |
|-----------------------------------|---------|
| L2 Wheelbase between axel 2 and 3 | 4 190   |
|                                   | 1 370   |
| L5 Front overhang                 | 0 0 7 5 |
| L7 Rear chassis overhang          | 2 075   |
|                                   | 1 200   |
| L11 Total length                  |         |

| L13 Distance between front axle and s                          | 8 835<br>uperstructure<br>1 900 |
|----------------------------------------------------------------|---------------------------------|
| WIDTHS (mm)                                                    |                                 |
| B1 Cabin width                                                 |