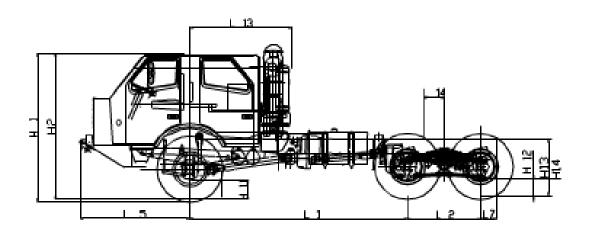

## LENGTHS (mm)

| L1 Wheelbase between axel 1 and 2 |         |
|-----------------------------------|---------|
| L2 Wheelbase between axel 2 and 3 | 4 190   |
|                                   | 1 370   |
| L5 Front overhang                 | 0 0 7 5 |
| L7 Rear chassis overhang          | 2 075   |
|                                   | 1 200   |
| L11 Total length                  |         |

| L13 Distance between front axle and s                          | 8 835<br>uperstructure<br>1 900 |
|----------------------------------------------------------------|---------------------------------|
| WIDTHS (mm)                                                    |                                 |
| B1 Cabin width                                                 |                                 |
| B2 Width over rear wheels                                      | 2 300                           |
|                                                                | 2 480                           |
| B3 Overall width                                               | 2 550                           |
| B4 Width of chassis frame front                                | 942                             |
| B5 Width of chassis frame rear                                 | 766                             |
| B6 Min. turning circle diameter (m)                            |                                 |
| HEIGHTS (mm)                                                   | 21,00                           |
| H1 Total height over cabin, unloaded                           |                                 |
| H2 Total height over cabin, loaded                             | 2 700                           |
| H3 Chassis height, unloaded                                    | 2 660                           |
| H4 Chassis height, loaded                                      | 1 185                           |
|                                                                | 1 145                           |
| H11 Ground clearence, front                                    | 380                             |
| H12 Ground clearence, rear                                     |                                 |
| H13 Ground clearence between axles                             | 380                             |
|                                                                | 640                             |
| WEIGHTS (kg)                                                   |                                 |
| G1 Permissible weight on axle 1                                | 7 500                           |
| G2 Permissible weight on axle 2                                | 10 000                          |
| G3 Permissible weight on axle 3<br>G5 Total permissible weight |                                 |
|                                                                | 22 000                          |

10 000

| G6 Chassis truck net weight *                            | 10 500 |  |
|----------------------------------------------------------|--------|--|
| G9 Chassis truck carrying capacity                       | 10 500 |  |
| - passengers with equipment (5)                          | 500    |  |
| - in mass center                                         | 11 000 |  |
| G12 Towing weight road / cross-country<br>10 000 / 7 000 |        |  |
| *weight with driver and equipment (100kg)                |        |  |
| PERFORMANCES                                             |        |  |
| Maximum kinematic speed (km/h)                           | 00     |  |
| Maximum climbing ability (%)                             | 90     |  |
| - solo                                                   | 57     |  |
| - with trailer                                           | 46     |  |