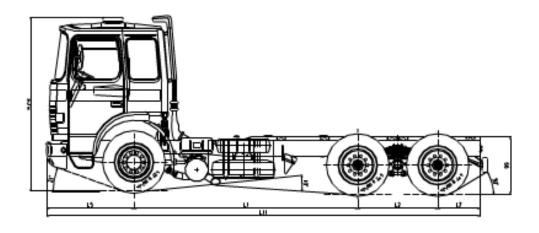

## LENGTHS (mm)

L1 Wheelbase between axle 1 and 2

3 840

L2 Wheelbase between axle 2 and 3

1 370

L5 Front overhang

1 500

| L7 Rear chassis overhang                                                                          | 725    |  |
|---------------------------------------------------------------------------------------------------|--------|--|
| L11 Total length                                                                                  |        |  |
| 7 435 L13 Distance between front axle and superstructure 1 100                                    |        |  |
| L15/L16 Distance from twin axle center to the superstructure center of gravity max / min. 300/350 |        |  |
| WIDTHS (mm)                                                                                       |        |  |
| B1 Cabin width                                                                                    | 0.000  |  |
| B2 Width over rear wheels                                                                         | 2 300  |  |
|                                                                                                   | 2 460  |  |
| B3 Overall width                                                                                  | 2 500  |  |
| B4 Width of chassis frame front                                                                   | 942    |  |
| B5 Width of chassis frame rear                                                                    | 762    |  |
| B6 Min. turning circle diameter (m)                                                               | 16,2   |  |
| B7 Min. turning clearence circle diameter                                                         |        |  |
| HEIGHTS (mm)                                                                                      | ,0     |  |
| H1 Total height over cabin, unloaded                                                              | 3 100  |  |
| H2 Total height over cabin, loaded                                                                |        |  |
| H3 Chassis height, unloaded                                                                       | 3 040  |  |
| H4 Chassis height, loaded                                                                         | 995    |  |
| H11 Ground clearence, front                                                                       | 950    |  |
| H12 Ground clearence, rear                                                                        | 315    |  |
| WEIGHTS (kg)                                                                                      | 330    |  |
| G1 Permissible weight on axle 1                                                                   |        |  |
| G2 Permissible weight on axle 2                                                                   | 6 500  |  |
|                                                                                                   | 10 000 |  |

| G3 Permissible weight on axle 3       | 10 000 |  |
|---------------------------------------|--------|--|
| G5 Total permissible weight           | 00.000 |  |
| G7 Chassis truck weight on axle 1     | 26 000 |  |
| G8 Chassis truck weight on rear axles | 4 200  |  |
| Ç                                     | 3 800  |  |
| G9 Chassis truck carrying capacity    | 18 000 |  |
| PERFORMANCES                          |        |  |
| Maximum kinematic speed (km/h)        |        |  |
| Maximum climbing ability (%)          | 87     |  |
| G , , ,                               | 30     |  |