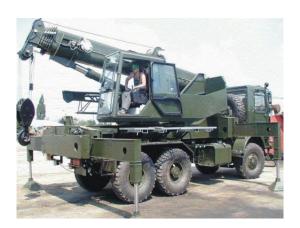

There are no translations available.







## LENGTHS (mm)

L1 Wheelbase between axle 1 and 2

3 840

L2 Wheelbase between axle 2 and 3

1 370

L5 Front overhang

1 500

| L7 Rear chassis overhang                                                                          | 725    |  |
|---------------------------------------------------------------------------------------------------|--------|--|
| L11 Total length                                                                                  |        |  |
| 7 435 L13 Distance between front axle and superstructure 1 100                                    |        |  |
| L15/L16 Distance from twin axle center to the superstructure center of gravity max / min. 300/350 |        |  |
| WIDTHS (mm)