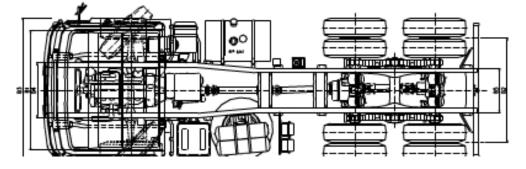

## LENGTHS (mm)

L1 Wheelbase between axle 1 and 2

3 840

L2 Wheelbase between axle 2 and 3

1 370

L5 Front overhang

1 500

| L7 Rear chassis overhang                                                                          | 725    |  |
|---------------------------------------------------------------------------------------------------|--------|--|
| L11 Total length                                                                                  |        |  |
| 7 435 L13 Distance between front axle and superstructure 1 100                                    |        |  |
| L15/L16 Distance from twin axle center to the superstructure center of gravity max / min. 300/350 |        |  |
| WIDTHS (mm)                                                                                       |        |  |
| B1 Cabin width                                                                                    | 0.000  |  |
| B2 Width over rear wheels                                                                         | 2 300  |  |
|                                                                                                   | 2 460  |  |
| B3 Overall width                                                                                  | 2 500  |  |
| B4 Width of chassis frame front                                                                   | 942    |  |
| B5 Width of chassis frame rear                                                                    | 762    |  |
| B6 Min. turning circle diameter (m)                                                               | 16,2   |  |
| B7 Min. turning clearence circle diameter                                                         |        |  |
| HEIGHTS (mm)                                                                                      | ,0     |  |
| H1 Total height over cabin, unloaded                                                              | 3 100  |  |
| H2 Total height over cabin, loaded                                                                |        |  |
| H3 Chassis height, unloaded                                                                       | 3 040  |  |
| H4 Chassis height, loaded                                                                         | 995    |  |
| H11 Ground clearence, front                                                                       | 950    |  |
| H12 Ground clearence, rear                                                                        | 315    |  |
| WEIGHTS (kg)                                                                                      | 330    |  |
| G1 Permissible weight on axle 1                                                                   |        |  |
| G2 Permissible weight on axle 2                                                                   | 6 500  |  |
|                                                                                                   | 10 000 |  |

| G3 Permissible weight on axle 3       | 10 000 |  |
|---------------------------------------|--------|--|
| G5 Total permissible weight           | 00.000 |  |
| G7 Chassis truck weight on axle 1     | 26 000 |  |
| G8 Chassis truck weight on rear axles | 4 200  |  |
| Ç                                     | 3 800  |  |
| G9 Chassis truck carrying capacity    | 18 000 |  |
| PERFORMANCES                          |        |  |
| Maximum kinematic speed (km/h)        |        |  |
| Maximum climbing ability (%)          | 87     |  |
| G , , ,                               | 30     |  |